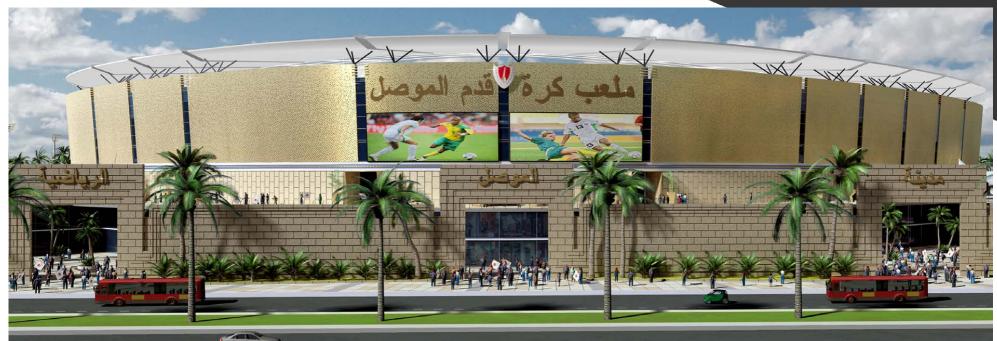

## MOSSUL STADIUM IRAQ STADIA

Client: MoY, Ministry of Youth and Sport

City: Mossul (Iraq) Capacity: 30.000 seats