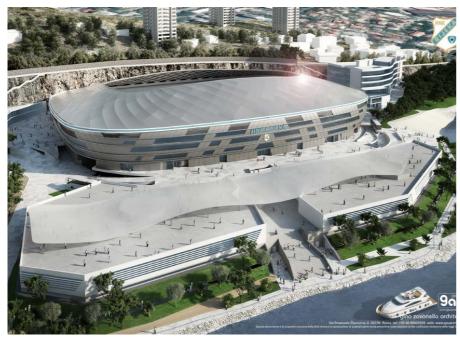

## HNK **RIJEKE**THE STADIUM

Client: HNK Rijeke City: Rijeke (Croatia) Capacity: 15.000 seats

Task:
Architectural Design
General Coordination