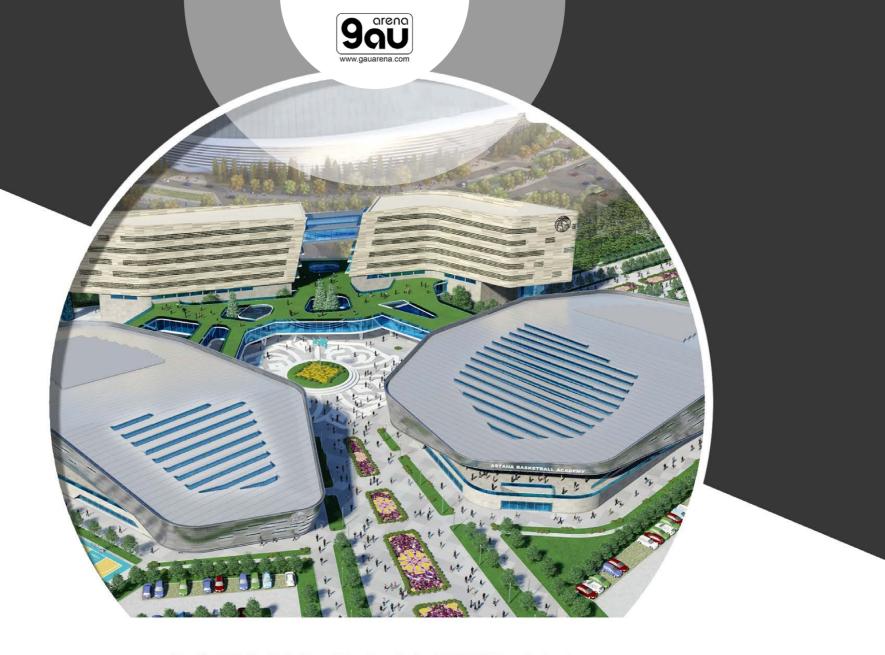

## **ASTANA** BASKETBALL BASKETBALL ACADEMY

Client: Mabetex City: Astana (Kazakistan) Capacity: 5.000 seats