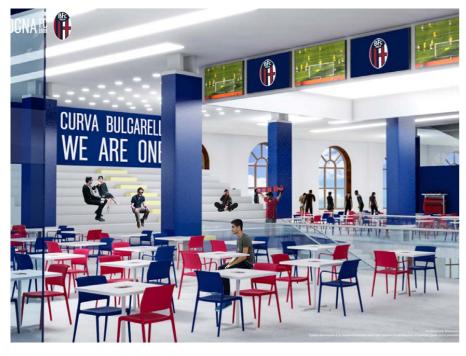

### **BOLOGNA** F.C. 1909 RESTYLING STADIUM RENATO DALL'ARA

Client: Bologna F.C. 1909 City:
Bologna (Italy)

Task:
Architectural Design
General Coordination

Client: Bologna F.C. 1909 City: Bologna (Italy) Capacity: 27.000 seats