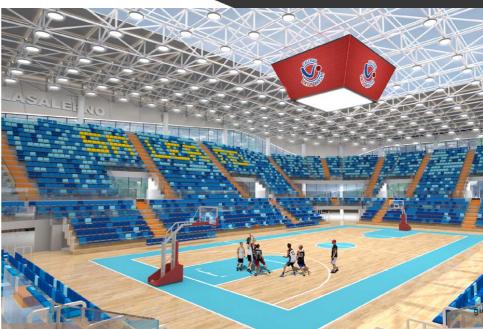

## **SALERNO**SPORTS HALL

Client: Municipality of Salerno City: Salerno (Italy) Capacity: 5.300 seats

Task:
Competition
Architectural Design

S.S.C. NAPOLI STADIO SAN PAOLO

Client: S.S.C. Napoli City: Napoli (Italy) Capacity: 45.000 seats