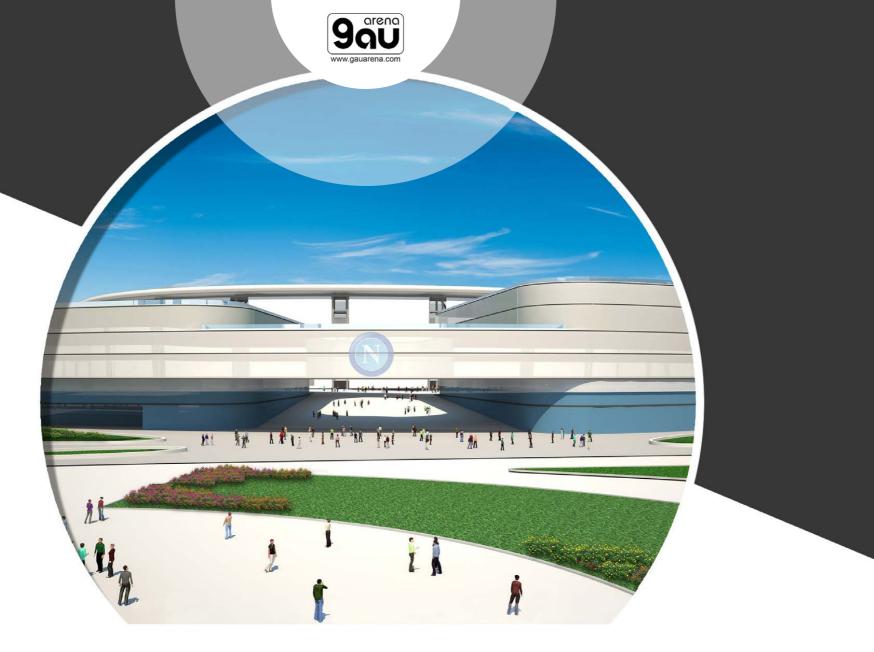

## **SALERNO**SPORTS HALL

Client: Municipality of Salerno City: Salerno (Italy) Capacity: 5.300 seats

Task:
Competition
Architectural Design

S.S.C. NAPOLI STADIO SAN PAOLO

Client: S.S.C. Napoli City: Napoli (Italy) Capacity: 45.000 seats