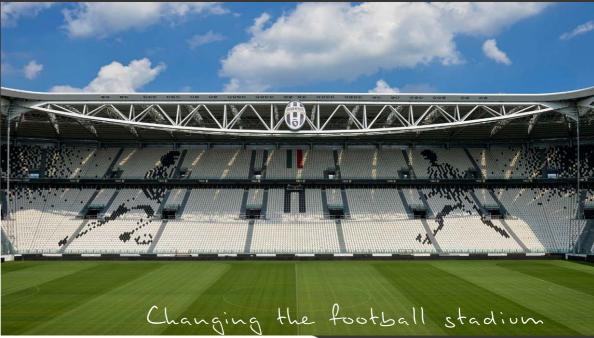

#### WHAT DOES IT MEAN TO **DESIGN A STADIUM**

JUVENTUS FOOTBALL CLUB STADIUM

Client: F.C. Juventus S.p.A.

City: Torino (Italy) Capacity: 42.000 seats

Task:
Architectural Design
General Coordination