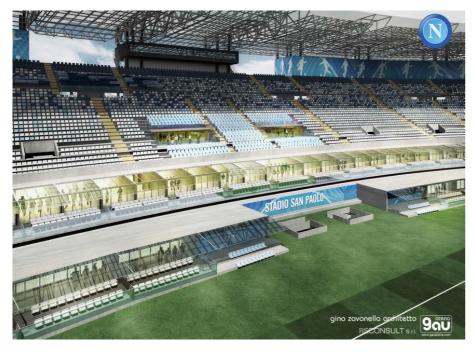

## **SALERNO**SPORTS HALL

Client: Municipality of Salerno City: Salerno (Italy) Capacity: 5.300 seats

Task:
Competition
Architectural Design

S.S.C. NAPOLI STADIO SAN PAOLO

Client: S.S.C. Napoli City: Napoli (Italy) Capacity: 45.000 seats