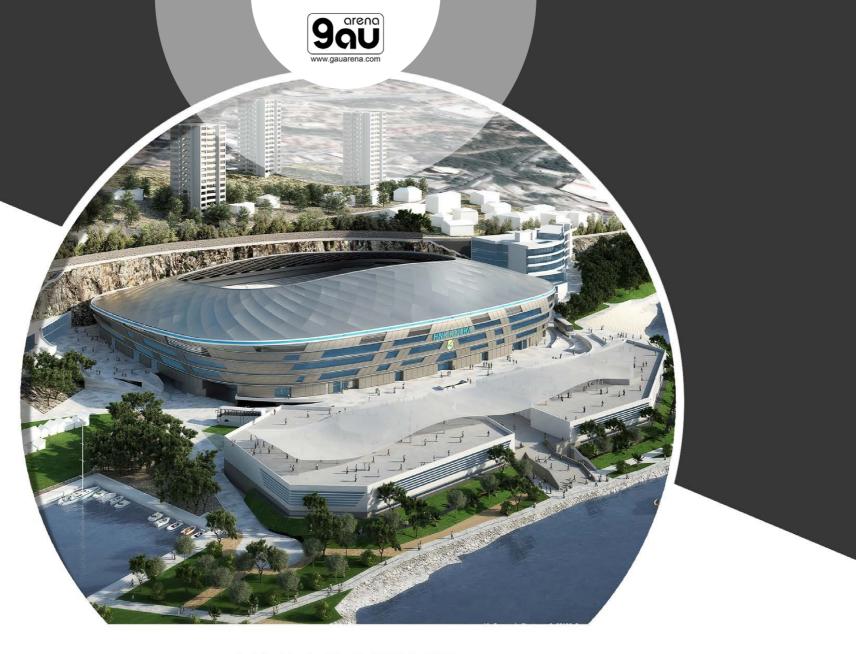

## HNK **RIJEKE**THE STADIUM

Client: HNK Rijeke City: Rijeke (Croatia) Capacity: 15.000 seats

Task:
Architectural Design
General Coordination