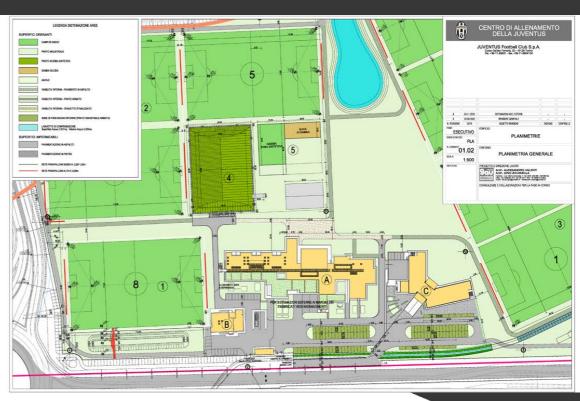

### JUVENTUS FOOTBALL CLUB TRAINING CENTER

Client: F.C. Juventus S.p.A.

City: Vinovo (Italy)

Task: Architectural Design General Coordination