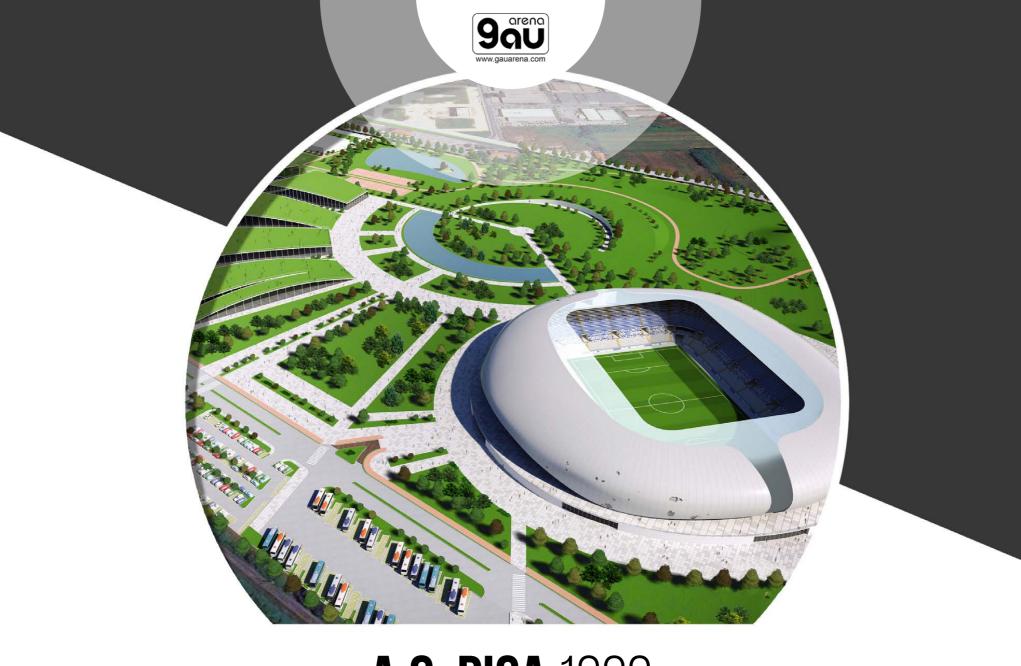

A.S. ROMA
THE NEW STADIUM

Client: A.S. Roma S.p.A.

City: Roma (Italy)

Capacity: 55.000 seats

Task:
Architectural Design

A.C. PISA 1909 SPORT CENTER

Client: A.C. Pisa 1909 City: Pisa (Italy) Capacity: 20.000 seats