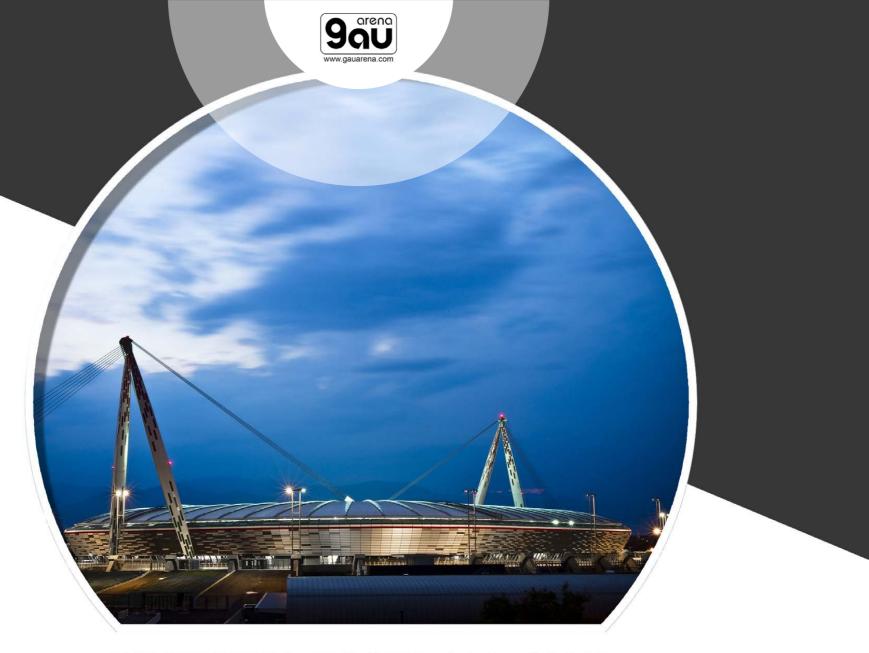

#### WHAT DOES IT MEAN TO **DESIGN A STADIUM**

JUVENTUS FOOTBALL CLUB STADIUM

Client: F.C. Juventus S.p.A.

City: Torino (Italy) Capacity: 42.000 seats

Task:
Architectural Design
General Coordination