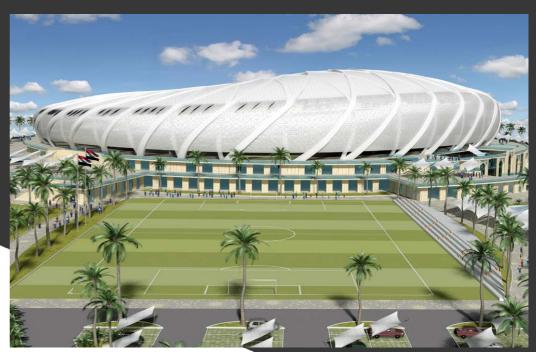

## SAMAWA STADIUM IRAQ STADIA

Client: MoY, Ministry of Youth and Sport

City:

Capacity: 20.000 seats

Task:
Competition
Architectural Design