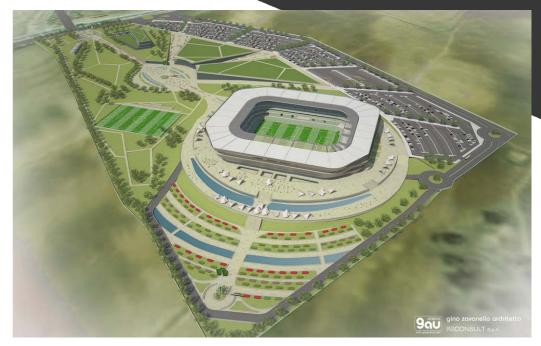

### PADOVA CALCIO PADOVA EUGANEO STADIUM

Client: Consorzio Padova Calcio City: Padova (Italy) Capacity: 40.000 seats