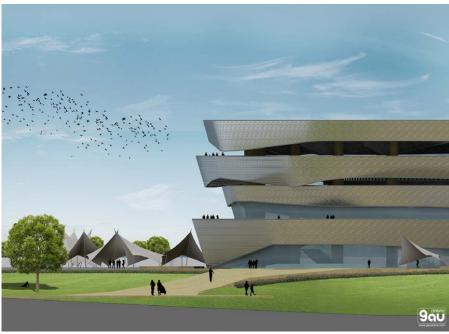

#### WHAT DOES IT MEAN TO **DESIGN A STADIUM**

JUVENTUS FOOTBALL CLUB STADIUM

Client: F.C. Juventus S.p.A.

City: Torino (Italy) Capacity: 42.000 seats

Task:
Architectural Design
General Coordination