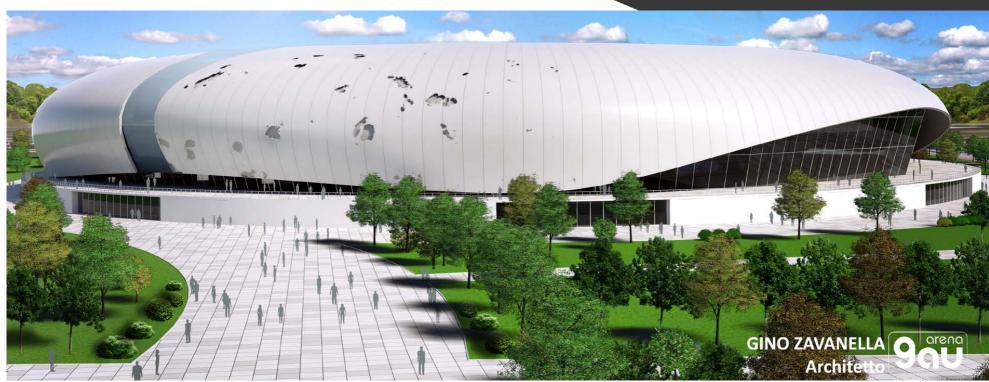

# U.S. CITTÀ DI **PALERMO**THE NEW STADIUM

Client: U.S. Città di Palermo City:
Palermo (Italy)

Capacity: 35.000 seats