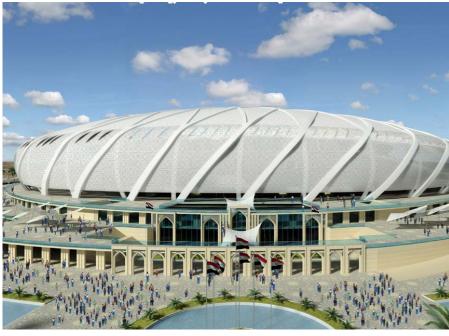

## SAMAWA STADIUM IRAQ STADIA

Client: MoY, Ministry of Youth and Sport

City:

Capacity: 20.000 seats

Task:
Competition
Architectural Design