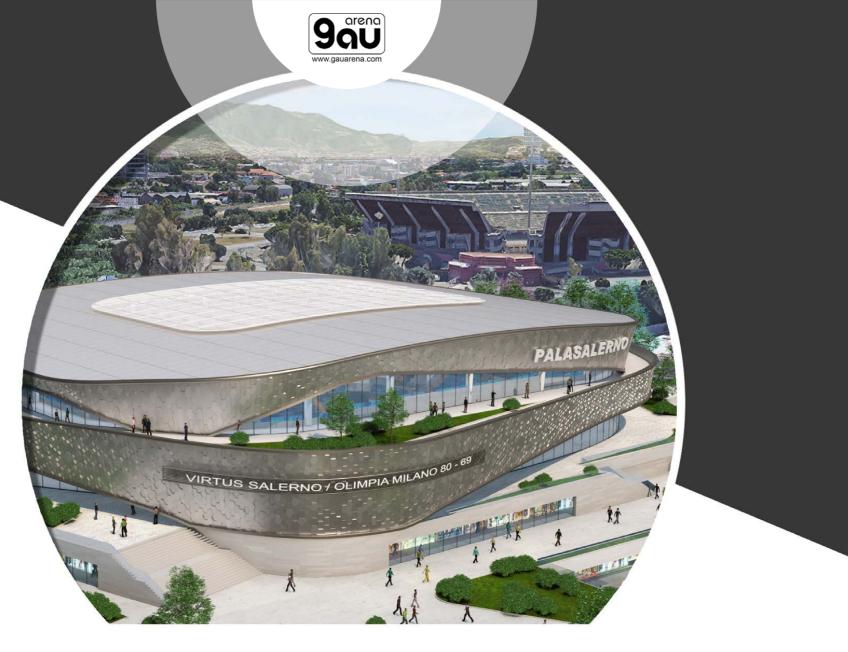

## **SALERNO**SPORTS HALL

Client: Municipality of Salerno City: Salerno (Italy) Capacity: 5.300 seats

Task:
Competition
Architectural Design

S.S.C. NAPOLI STADIO SAN PAOLO

Client: S.S.C. Napoli City: Napoli (Italy) Capacity: 45.000 seats