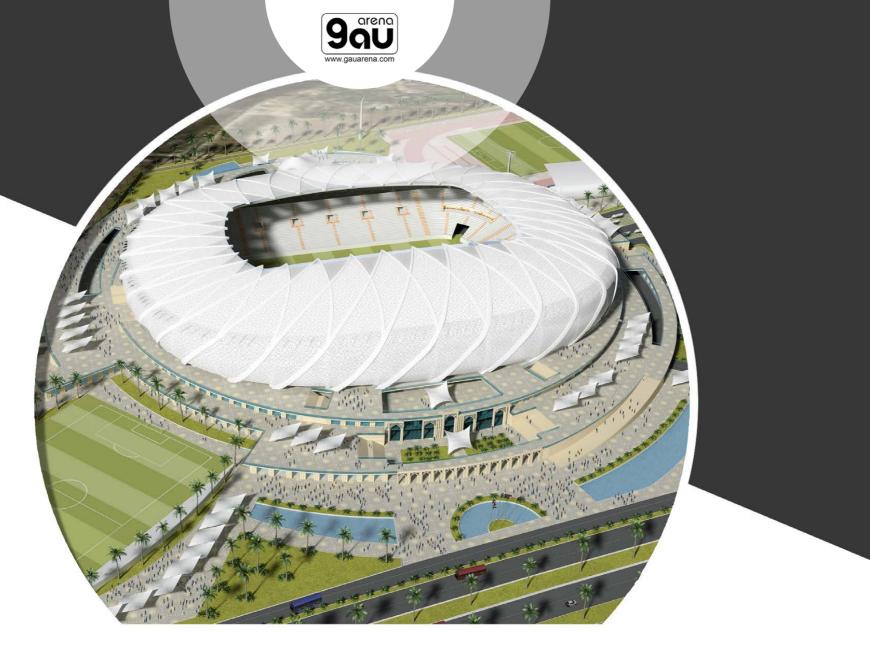

## SAMAWA STADIUM IRAQ STADIA

Client: MoY, Ministry of Youth and Sport

City:

Capacity: 20.000 seats

Task:
Competition
Architectural Design