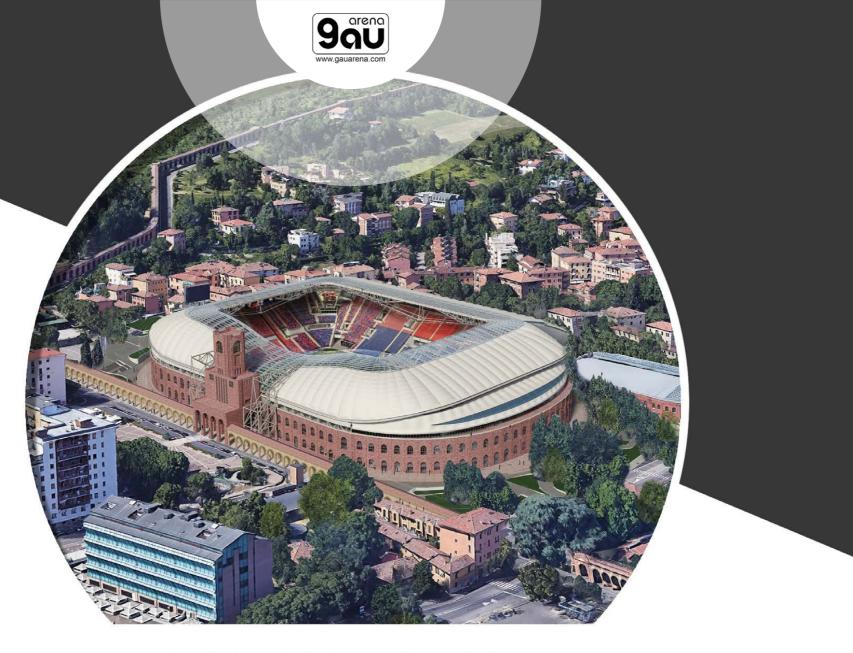

### **BOLOGNA** F.C. 1909 RESTYLING STADIUM RENATO DALL'ARA

Client: Bologna F.C. 1909 City:
Bologna (Italy)

Task:
Architectural Design
General Coordination

Client: Bologna F.C. 1909 City: Bologna (Italy) Capacity: 27.000 seats