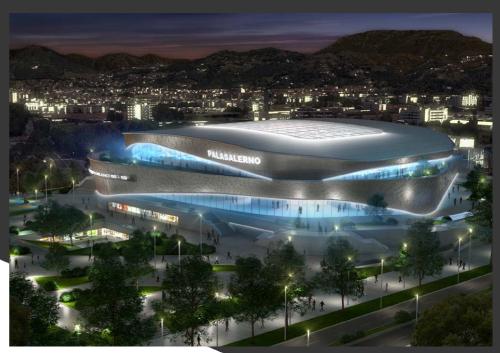

## **SALERNO**SPORTS HALL

Client: Municipality of Salerno City: Salerno (Italy) Capacity: 5.300 seats

Task:
Competition
Architectural Design

S.S.C. NAPOLI STADIO SAN PAOLO

Client: S.S.C. Napoli City: Napoli (Italy) Capacity: 45.000 seats