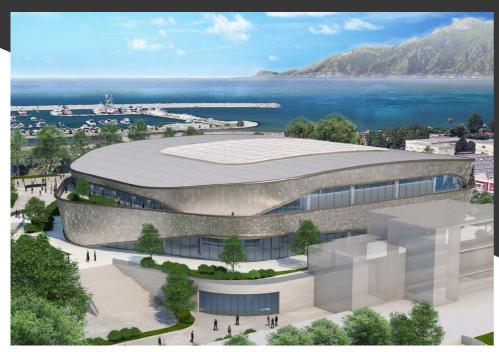

## **SALERNO**SPORTS HALL

Client: Municipality of Salerno City: Salerno (Italy) Capacity: 5.300 seats

Task:
Competition
Architectural Design

S.S.C. NAPOLI STADIO SAN PAOLO

Client: S.S.C. Napoli City: Napoli (Italy) Capacity: 45.000 seats