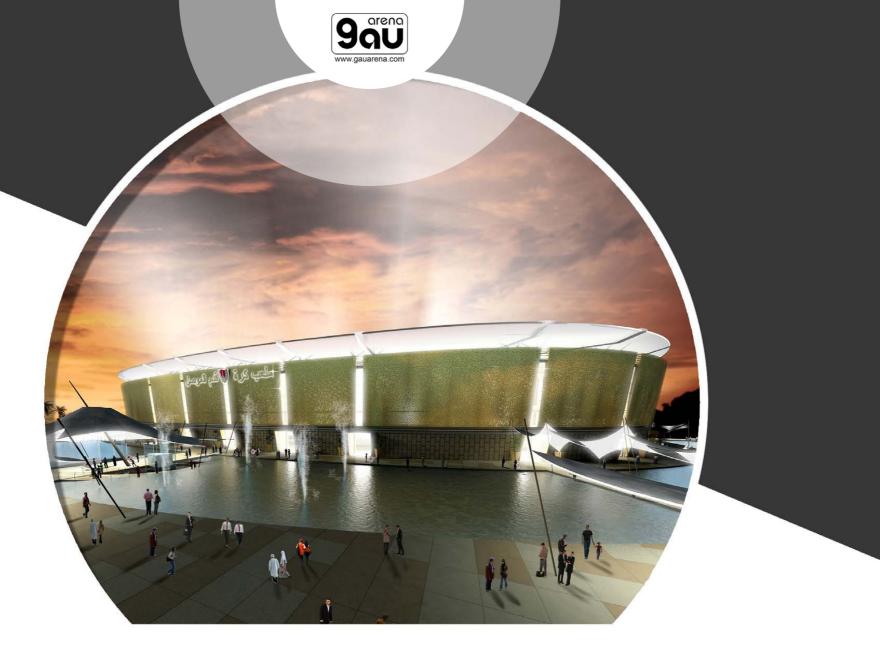

## MOSSUL STADIUM IRAQ STADIA

Client: MoY, Ministry of Youth and Sport

City: Mossul (Iraq) Capacity: 30.000 seats