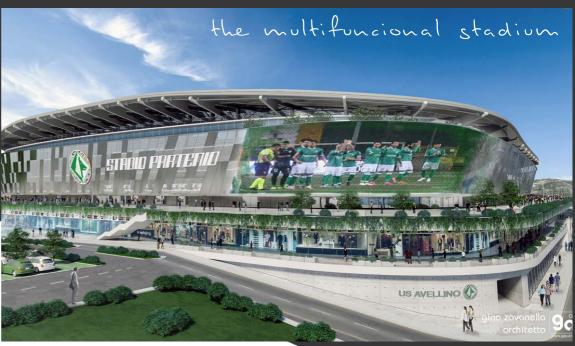

# **BOLOGNA** F.C. 1909 TRAINING CENTER

Client: Bologna F.C. 1909 City: Bologna (Italy)

Task:
Architectural Design
General Coordination

U.S. AVELLINO 1912 STADIUM

Client: U.S. Avellino 1912 City: Avellino (Italy) Capacity: 21.500 seats