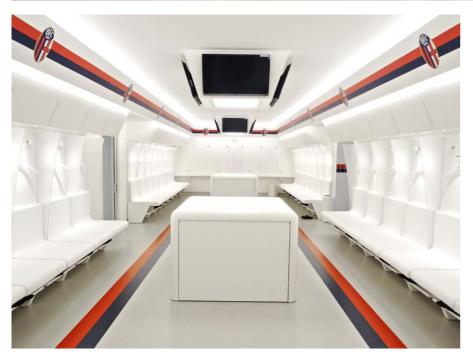

#### WHAT DOES IT MEAN TO **DESIGN A STADIUM**

JUVENTUS FOOTBALL CLUB STADIUM

Client: F.C. Juventus S.p.A.

City: Torino (Italy) Capacity: 42.000 seats

Task:
Architectural Design
General Coordination

### JUVENTUS FOOTBALL CLUB TRAINING CENTER

Client: F.C. Juventus S.p.A.

City: Vinovo (Italy)

Task: Architectural Design General Coordination