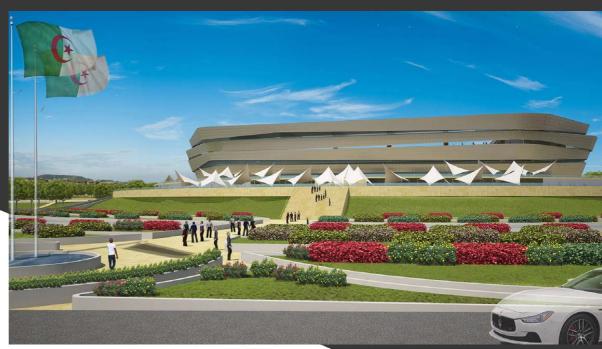

## MOSTAGHAMEN STADIUM ALGERIA STADIA

Client: MoY, Ministry of Youth and Sport

City: Mostaghamen (Algeria)

Capacity: 30.000 seats

Task:
Architectural Design