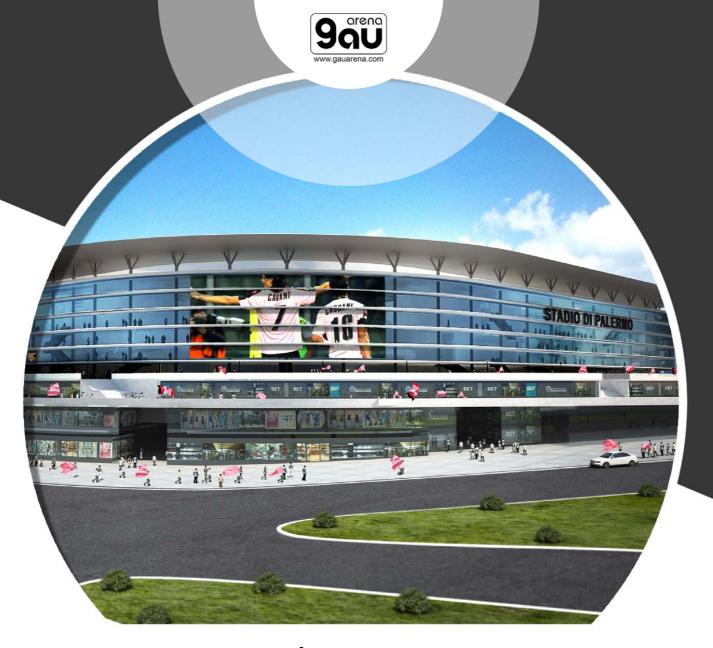

# U.S. CITTÀ DI **PALERMO**THE NEW STADIUM

Client: U.S. Città di Palermo City:
Palermo (Italy)

Capacity: 35.000 seats