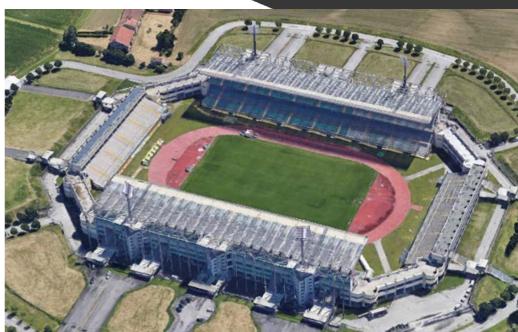

### PADOVA CALCIO PADOVA EUGANEO STADIUM

Client: Consorzio Padova Calcio City: Padova (Italy) Capacity: 40.000 seats