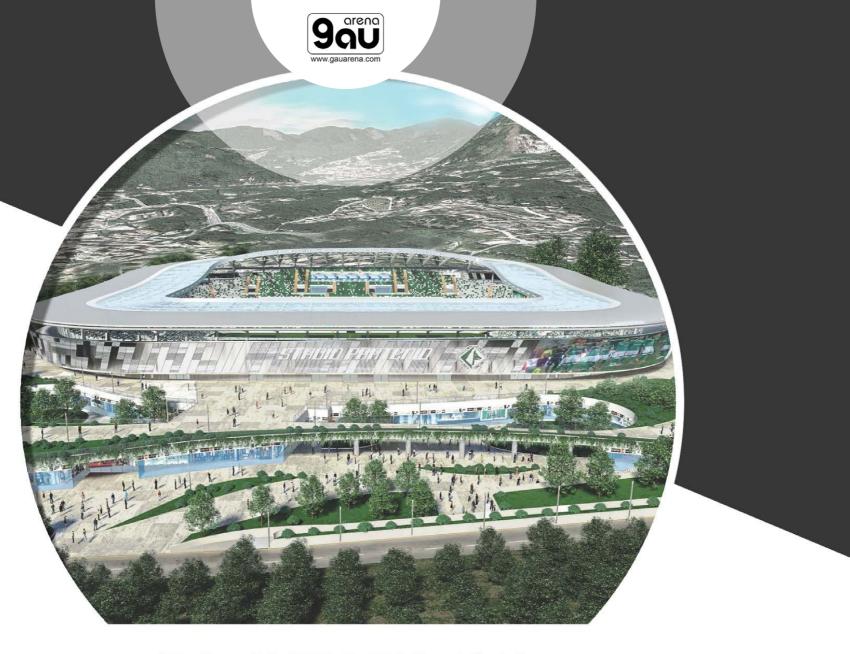

#### WHAT DOES IT MEAN TO **DESIGN A STADIUM**

JUVENTUS FOOTBALL CLUB STADIUM

Client: F.C. Juventus S.p.A.

City: Torino (Italy) Capacity: 42.000 seats

Task:
Architectural Design
General Coordination

### **BOLOGNA** F.C. 1909 RESTYLING STADIUM RENATO DALL'ARA

Client: Bologna F.C. 1909 City:
Bologna (Italy)

Task:
Architectural Design
General Coordination

Client: Bologna F.C. 1909 City: Bologna (Italy) Capacity: 27.000 seats