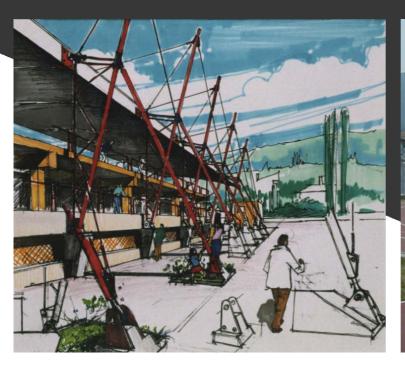

# **SALÒ** STADIUM THE NEW STADIUM

Client: Comune di Salò City: Salò (Brescia) Capacity: 5.000 seats

Task: Architectural Design General Coordination

## **SPORTILIA**SPORT COMPLEX

Client: Comune di Salò City: Salò (Brescia) Capacity: 5.000 seats