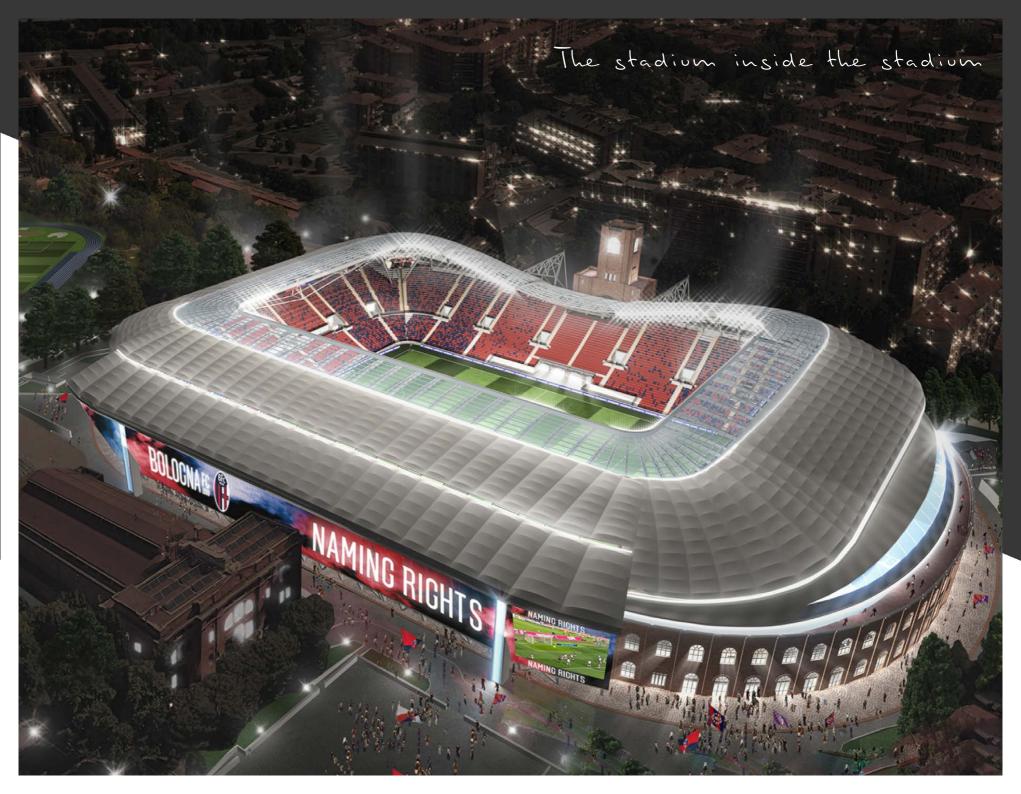

### **BOLOGNA** F.C. 1909 RESTYLING STADIUM RENATO DALL'ARA

Client: Bologna F.C. 1909 City:
Bologna (Italy)

Task:
Architectural Design
General Coordination

Client: Bologna F.C. 1909 City: Bologna (Italy) Capacity: 27.000 seats