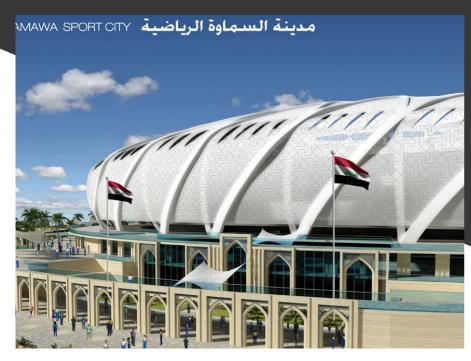

## SAMAWA STADIUM IRAQ STADIA

Client: MoY, Ministry of Youth and Sport

City:

Capacity: 20.000 seats

Task:
Competition
Architectural Design