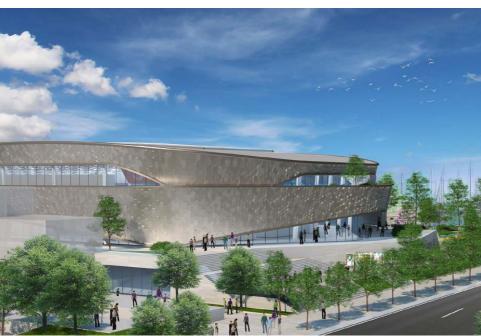

## **SALERNO**SPORTS HALL

Client: Municipality of Salerno City: Salerno (Italy) Capacity: 5.300 seats

Task:
Competition
Architectural Design

S.S.C. NAPOLI STADIO SAN PAOLO

Client: S.S.C. Napoli City: Napoli (Italy) Capacity: 45.000 seats