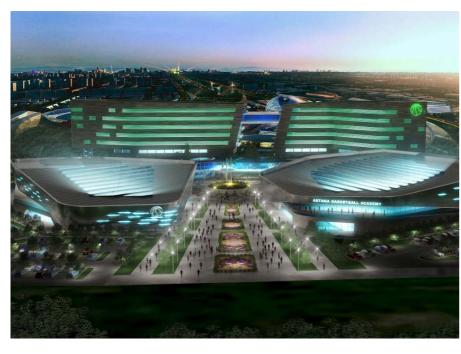

## **ASTANA** BASKETBALL BASKETBALL ACADEMY

Client: Mabetex City: Astana (Kazakistan) Capacity: 5.000 seats