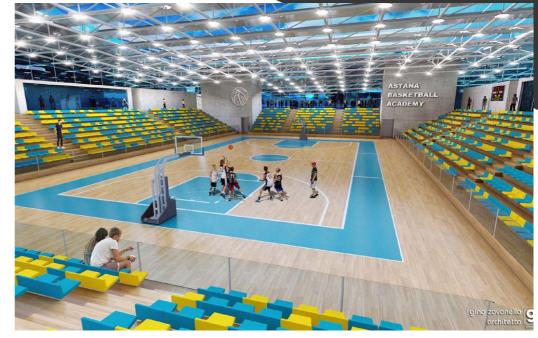

## **ASTANA** BASKETBALL BASKETBALL ACADEMY

Client: Mabetex City: Astana (Kazakistan) Capacity: 5.000 seats