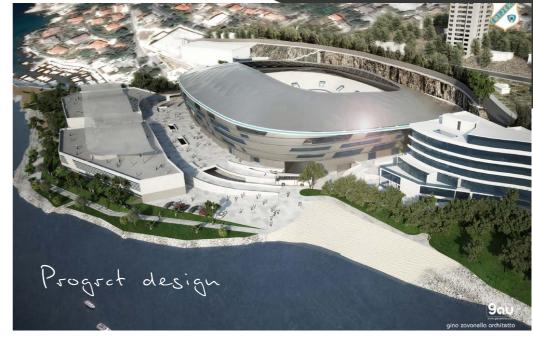

## HNK **RIJEKE**THE STADIUM

Client: HNK Rijeke City: Rijeke (Croatia) Capacity: 15.000 seats

Task:
Architectural Design
General Coordination