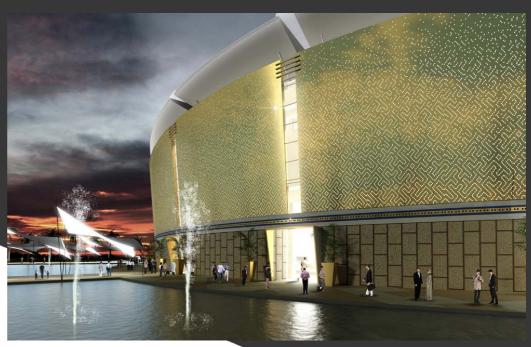

## MOSSUL STADIUM IRAQ STADIA

Client: MoY, Ministry of Youth and Sport

City: Mossul (Iraq) Capacity: 30.000 seats