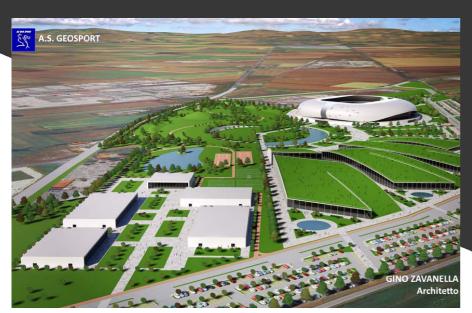

A.S. ROMA
THE NEW STADIUM

Client: A.S. Roma S.p.A.

City: Roma (Italy)

Capacity: 55.000 seats

Task:
Architectural Design

A.C. PISA 1909 SPORT CENTER

Client: A.C. Pisa 1909 City: Pisa (Italy) Capacity: 20.000 seats