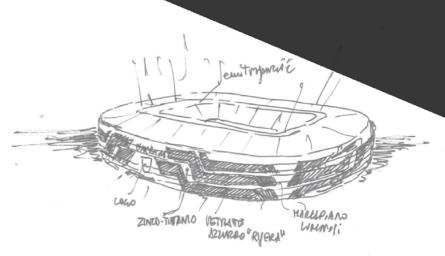

#### WHAT DOES IT MEAN TO **DESIGN A STADIUM**

JUVENTUS FOOTBALL CLUB STADIUM

Client: F.C. Juventus S.p.A.

City: Torino (Italy) Capacity: 42.000 seats

Task:
Architectural Design
General Coordination