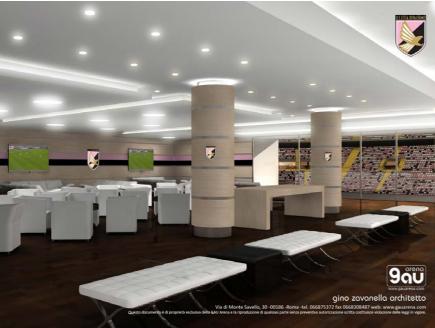

# U.S. CITTÀ DI **PALERMO**THE NEW STADIUM

Client: U.S. Città di Palermo City:
Palermo (Italy)

Capacity: 35.000 seats