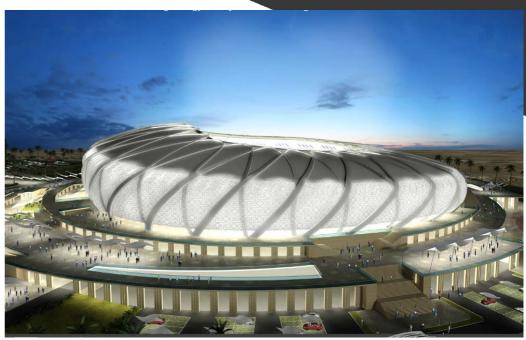

## MOSTAGHAMEN STADIUM ALGERIA STADIA

Client: MoY, Ministry of Youth and Sport

City: Mostaghamen (Algeria)

Capacity: 30.000 seats

Task:
Architectural Design