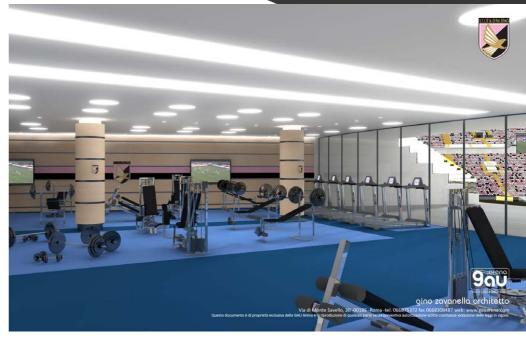

# U.S. CITTÀ DI **PALERMO**THE NEW STADIUM

Client: U.S. Città di Palermo City:
Palermo (Italy)

Capacity: 35.000 seats