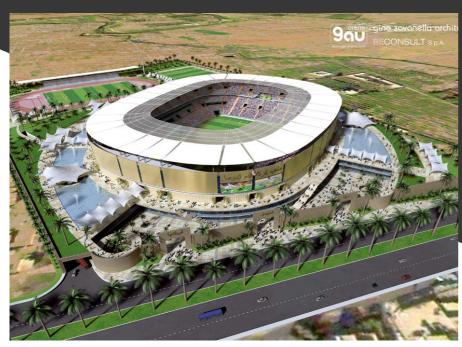

## MOSSUL STADIUM IRAQ STADIA

Client: MoY, Ministry of Youth and Sport

City: Mossul (Iraq) Capacity: 30.000 seats